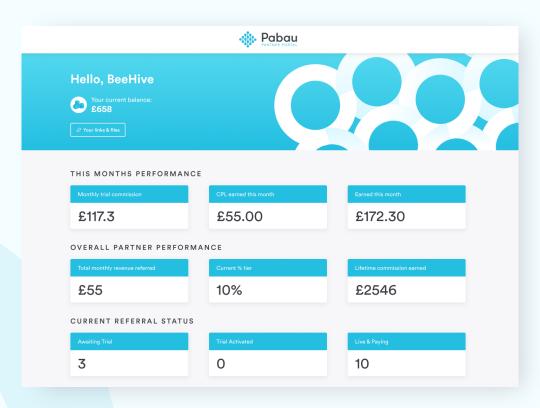

### Custom Partner Dashboard

When you sign-up as a Partner, you will receive a login to our custom designed Partner dashboard.

The dashboard provides a crystal clear view of your referrals, where they are in the sign-up process, and the commission that you are generating.

The dashboard is also where you can find your unique URL, all of the resources and co-branded marketing materials, and where you can initiate withdrawal of any commission that you have earned.